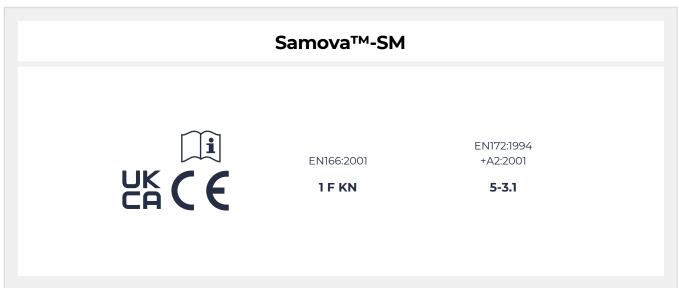

Is in conformity with Regulation 2016/425 on personal protective equipment, as amended to apply in GB and satisfies the essential health and safety requirements, as a **Category II** product. When examined, the product was in conformity with the designated standard(s): **EN166:2001, EN172:1994+A2:2001**.

Compliance with UKCA is demonstrated through conformity with the applicable health and safety requirements of Annex II of the PPE Regulation (EU) 2016/425 and subsequent EU Type Examination under certificate number: **CE 720186** Issued by the Notified Body: **BSI Group The Netherlands B.V.. John M. Keynesplein 9, 1066 EP Amsterdam, Netherlands** Notified body number: **2797** 